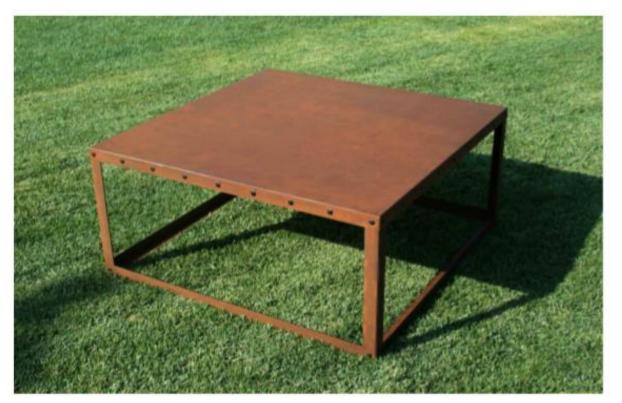

## **CUBE**Corten coffee table

The Corten Cube coffee table can be easily positioned in each space thanks to its minimalist design. Without subsidiary decoration, Cube tells the beauty of the Corten steel admired in its typical and warm orangey colouring of the square tabletop. The entirely removable structure is united by studs becoming the furnishing detail. Cube is suitable for the outdoor green spaces and for the most refined indoor environments.