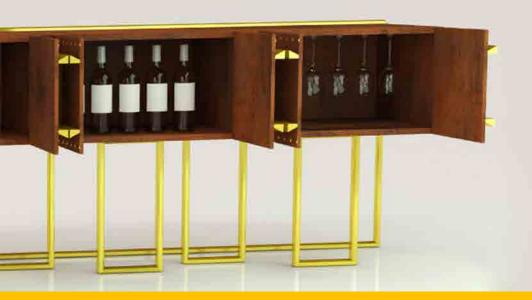

## Corten console

The Augusta console, inspired by a vintage style for sophisticated and eclectic environments, is composed of a wooden structure covered with waxed corten steel sheets. The gold-plated steel studs characterize the frontal side of the cupboard internally supplied with an organizer for bottles and accessories. Tubes in gold painted steel (with a 3x3 cm square section), create the original contrast with the corten color of the console.